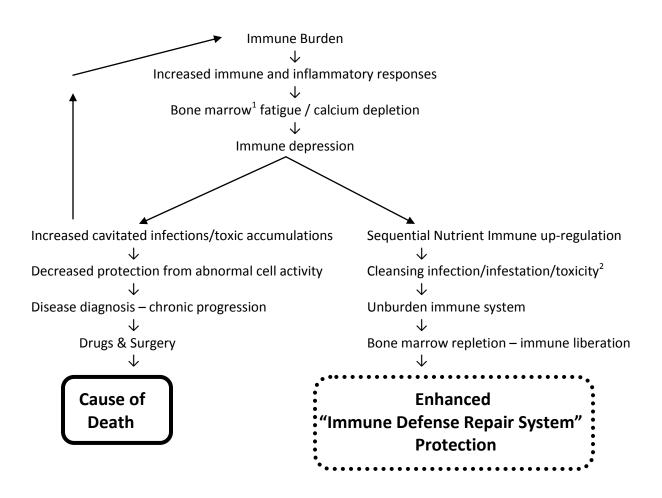

## Immune Burden Toxicity, infection & Infestation

- 1. Bone Marrow: All the cells of the immune system are initially derived from the bone marrow. Stem cells differentiate into either mature cells of the immune system or into precursors of cells that migrate out of the bone marrow to mature in the thymus, spleen, or lymph nodes.
- 2. **Detox reaction:** occurs when large quantities of toxins are released into the body due rapid detoxification. It is manifested by fever, chills, headache, muscle aches and exacerbation of skin lesions.